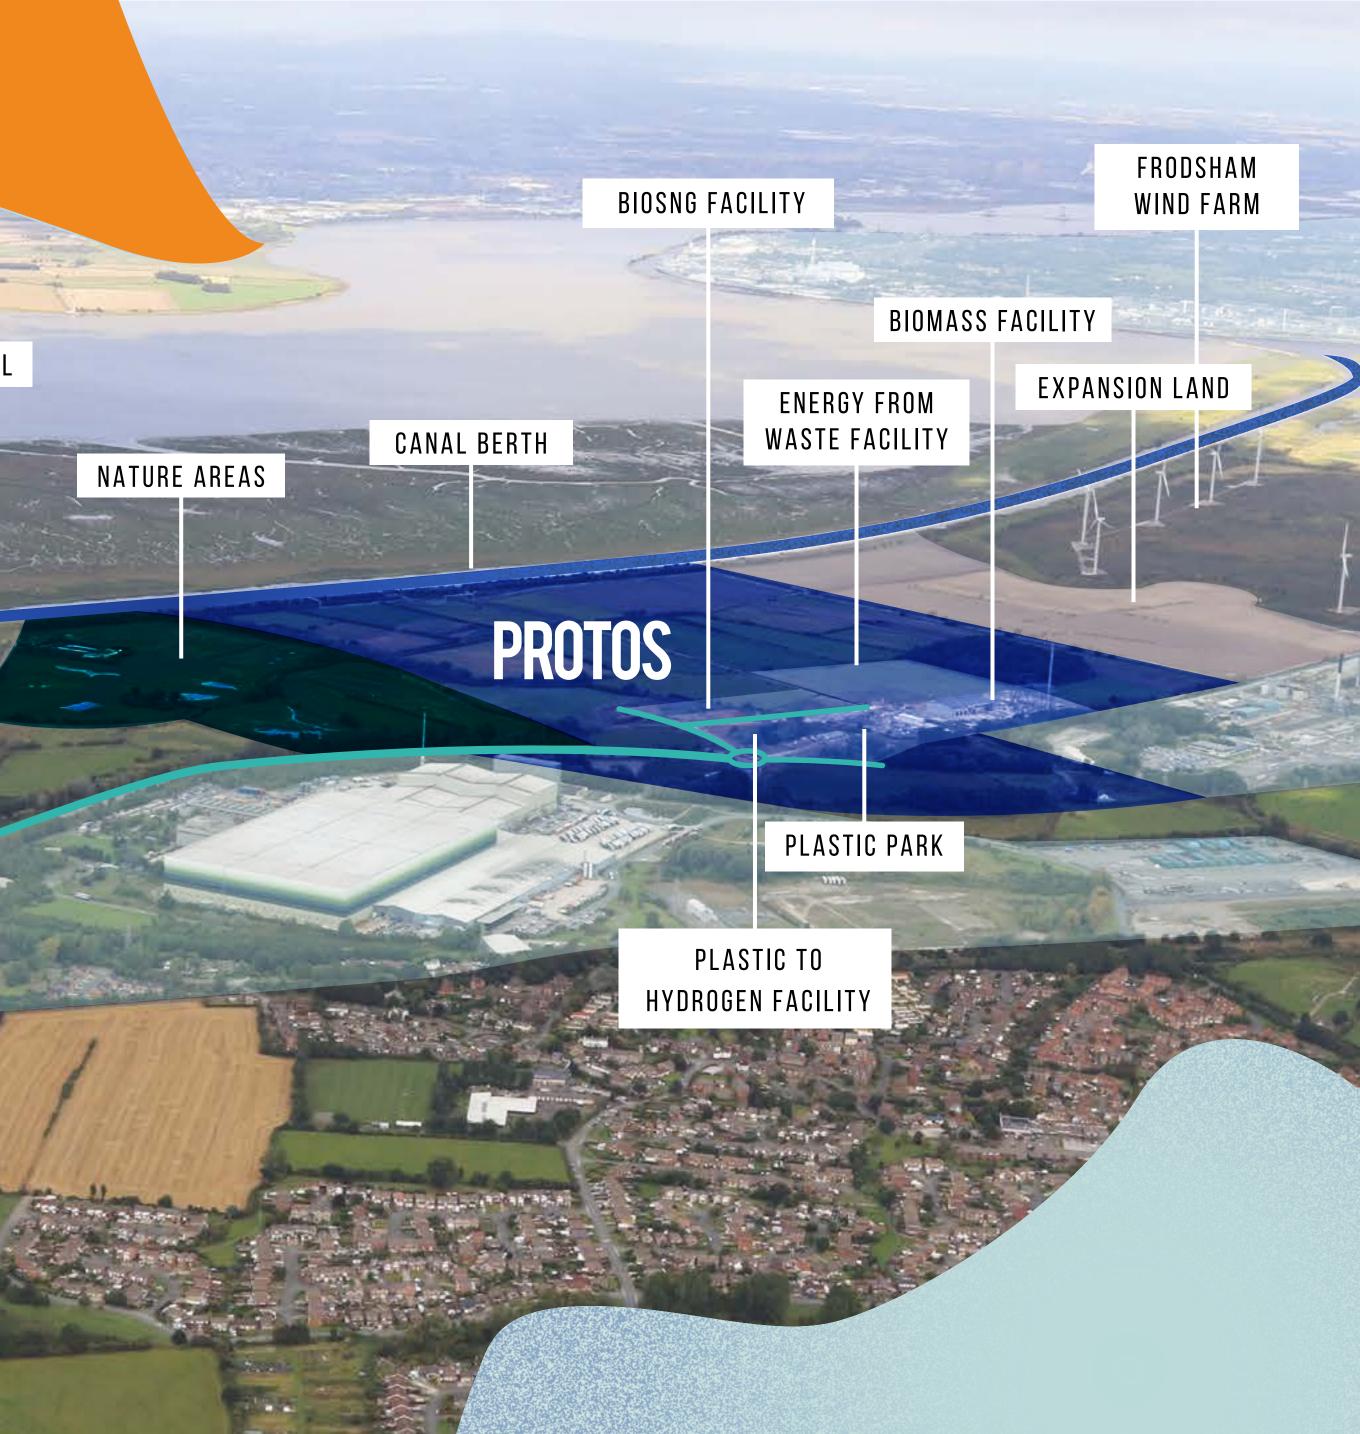

#### **PROTOS CONSENTED DEVELOPMENT**

- 54-hectare development owned by Peel Environmental with full outline and part detailed consent for large scale Energy and waste related uses
- Large plot availability up to 70 acres
- Flexible assistance available from 'fully consented scheme' to 'turnkey delivery'

#### LOCATION

- Set in the industrial heartland of Cheshire on banks of the Manchester Ship Canal
- Protos is located between Manchester, Liverpool and Chester with multi modal access by road, water and rail
- Excellent motorway access < 2 miles from Junction 14</li>
  M56 motorway and M53 Junction 10 linking to the
  M6 corridor
- Manchester and Liverpool International airports are within 35 minutes' drive
- Dedicated berth linking to the River Mersey and the 'Liverpool 2' Port deep-water shipping terminal

#### SERVICING

- Accessed via a private road
- Large power availability with 124MW of generation export and 57MW import
- Opportunity for connection to local grid
- Bulk process water for abstraction and discharge
- Individual plot gas supply availability