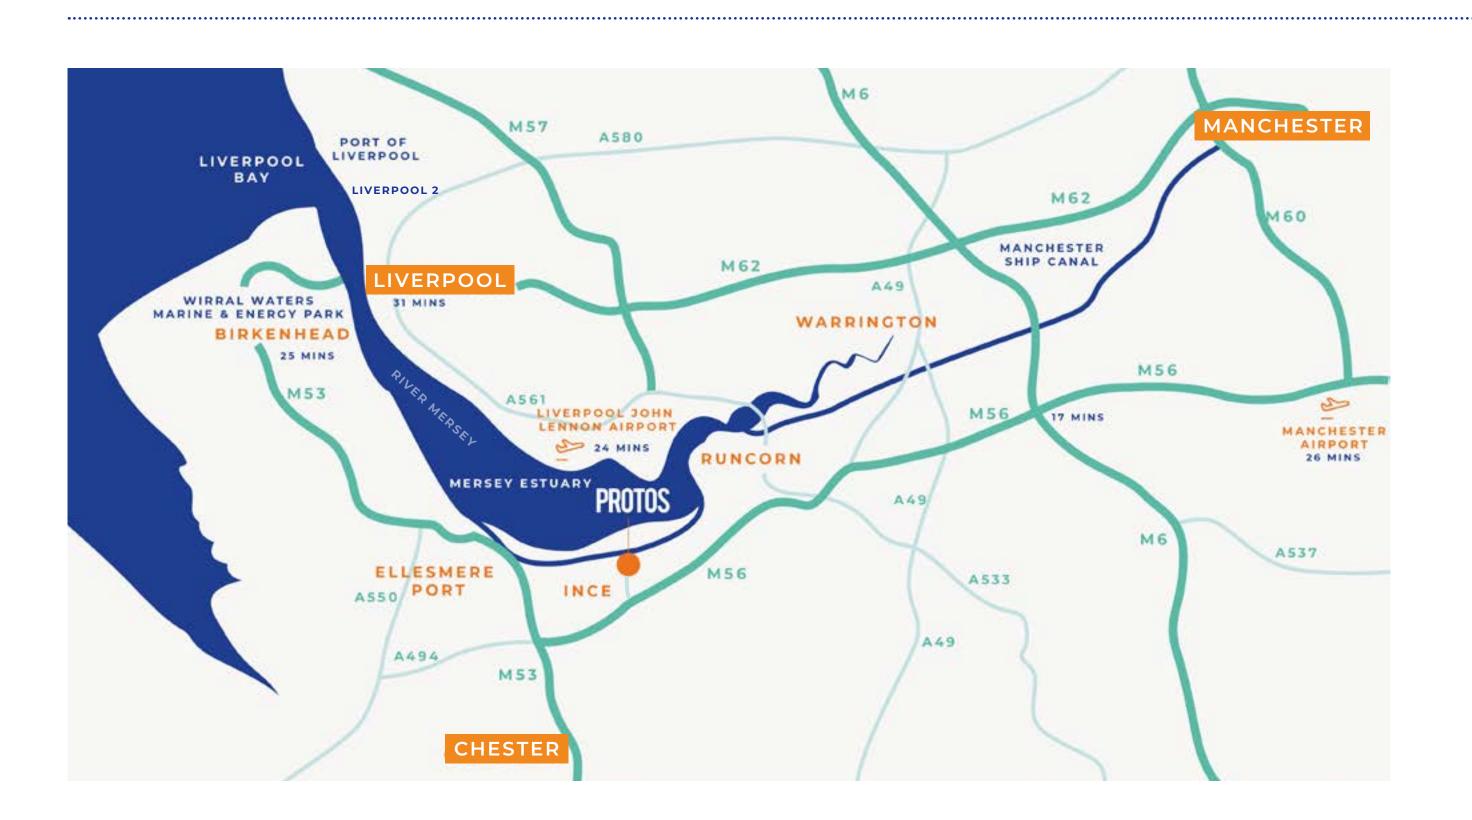

#### LOCATION

- Set in the industrial heartland of Cheshire on banks of the Manchester Ship Canal
- Protos is located between Manchester, Liverpool and Chester with multi modal access by road, water and rail
- Excellent motorway access < 2 miles from Junction 14</li>
  M56 motorway and M53 Junction 10 linking to the
  M6 corridor
- Manchester and Liverpool International airports are within 35 minutes' drive
- Dedicated berth linking to the River Mersey and the 'Liverpool 2' Port deep-water shipping terminal