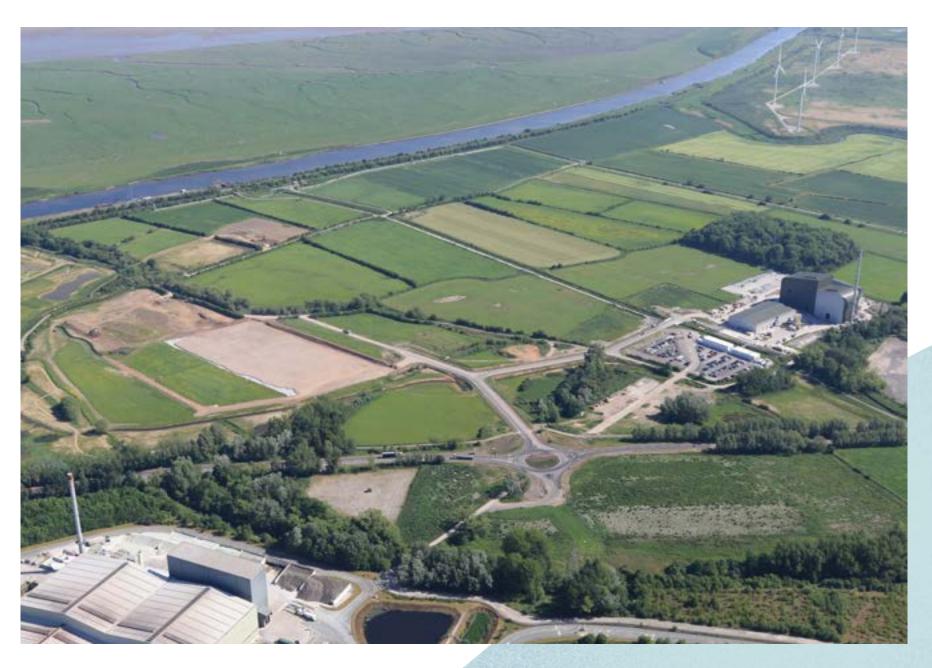

## PROTOS & THE WIDER INDUSTRIAL SETTING

MANCHESTER SHIP CANAL

EXISTING INDUSTRY

#### THORNTON SCIENCE PARK

ROUTE TO PROTOS: 2.4KM TO M56

#### **PROTOS CONSENTED DEVELOPMENT**

- 54-hectare development owned by Peel Environmental with full outline and part detailed consent for large scale Energy and waste related uses
- Large plot availability up to 70 acres
- Flexible assistance available from 'fully consented scheme' to 'turnkey delivery'

#### LOCATION

- Set in the industrial heartland of Cheshire on banks of the Manchester Ship Canal
- Protos is located between Manchester, Liverpool and Chester with multi modal access by road, water and rail
- Excellent motorway access < 2 miles from Junction 14</li>
  M56 motorway and M53 Junction 10 linking to the
  M6 corridor
- Manchester and Liverpool International airports are within 35 minutes' drive
- Dedicated berth linking to the River Mersey and the 'Liverpool 2' Port deep-water shipping terminal