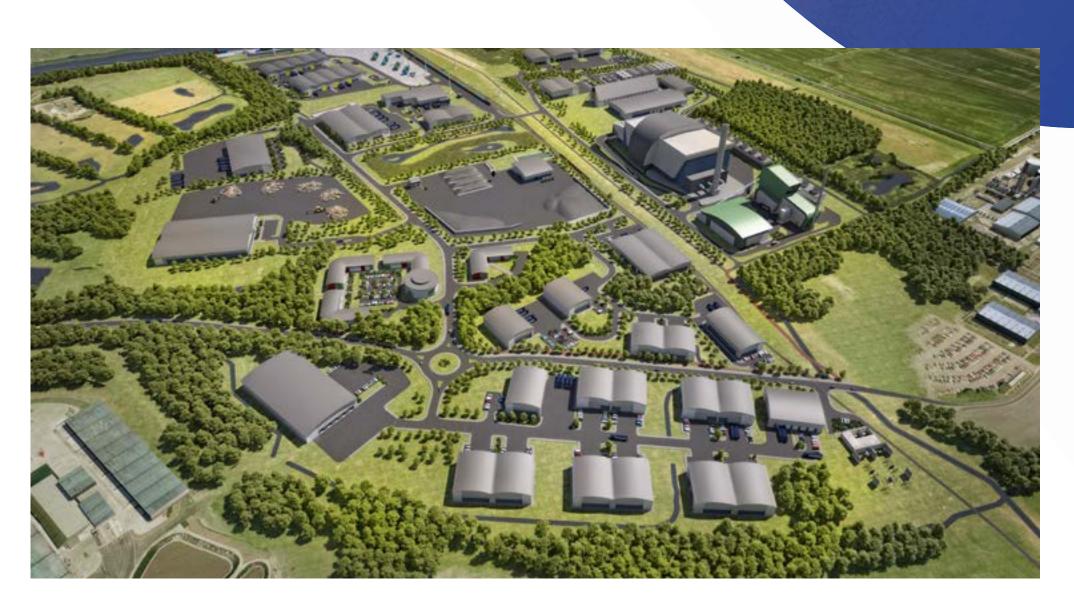

#### **PROTOS CONSENTED DEVELOPMENT**

- 54-hectare development owned by Peel Environmental with full outline and part detailed consent for large scale Energy and waste related uses
- Large plot availability up to 70 acres
- Flexible assistance available from 'fully consented scheme' to 'turnkey delivery'